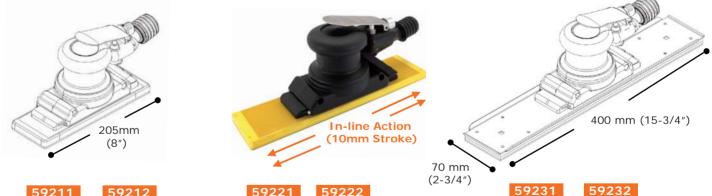

## **In-Line Sander**

- Smooth In-line Action ideal use for woods, metals and composites surface sanding
- Variority sanding pad for easy work in small area or large flat surface
- 3/8" (10mm) long sanding stoke

Non-Vacuum

| 592     | 12    |    |
|---------|-------|----|
| Central | Vacuu | ım |

5922159222Non-VacuumCentral Vacuum

Non-Vacuum

Central Vacuum

| Item No. |                | Backing Pad (mm/inch) |               | Stroke      | Stroke          | Power             | Weight     |
|----------|----------------|-----------------------|---------------|-------------|-----------------|-------------------|------------|
|          | Vacuum Type    | А                     | В             | per miniute | (In-Line)       | Power             | (kg / lb)  |
| 59211    | Non Vacuum     | 70<br>(2-3/4")        | 205 (8")      | 2,600       | 10 mm<br>(3/8") | 0.3 HP<br>0.22 KW | 1.0 / 2.2  |
| 59212    | Central Vacuum |                       |               |             |                 |                   | 1.1 / 2.4  |
| 59221    | Non Vacuum     |                       | 277 (11")     |             |                 |                   | 1.1 / 2.40 |
| 59222    | Central Vacuum |                       |               |             |                 |                   | 1.2 / 2.6  |
| 59231    | Non Vacuum     |                       | 400 (15-3/4") |             |                 |                   | 1.3 / 2.8  |
| 59232    | Central Vacuum |                       |               |             |                 |                   | 1.3 / 2.8  |