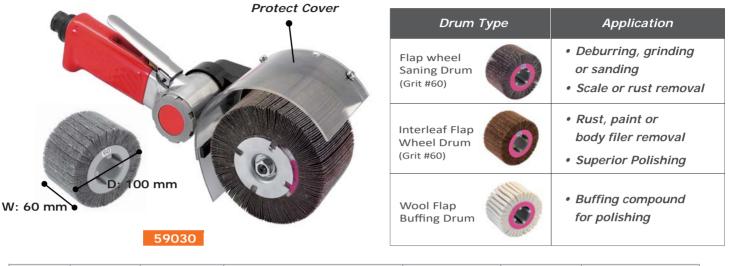

## **Abrasive Drum Sander/Polisher**

- Superior Sander / Polisher perform versatile finishing works
- Ideal for large surface area on metals and woods working in high efficiency
- Variety flap wheel drums provides great removing and surface finish

| Item No. | Speed<br>(RPM) | Power<br>(KW / HP) | Wheel Drum               | Length<br>(mm / inch) | Weight<br>(kg / lb) | Air Consumption<br>(LPM / CFM) |
|----------|----------------|--------------------|--------------------------|-----------------------|---------------------|--------------------------------|
| 59303    | 7,000          | 0.4/0.55           | Dia. 100mm x Width: 60mm | 322 / 12.68           | 1.5 / 3.3           | 540 / 19                       |